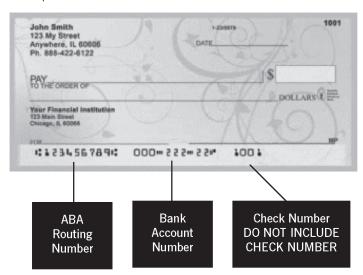

Fill in the bank routing and account number information. You can obtain this information from the lower left portion of your check (see example below).

**NOTE:** Refer to your own check or financial institution for your numbers. The routing and account numbers may be in different places on your check.

Your routing number is the left-most number located on your check, identified as the American Banking Association (ABA) routing number. The ABA number identifies your bank uniquely within the direct deposit system. It must be:

- Nine (9) digits in length, including zeros;
- A current valid bank routing number.

Your account number:

- Is usually just to the right of your ABA routing number including zeros;
- Can be up to 17 digits long; and
- Can be both letters and numbers.