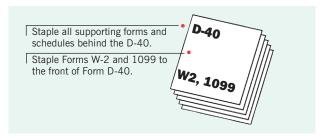

- Staple check or money order to the D-40P, Payment Voucher;
- Staple Forms W-2 and applicable 1099 to the front of your return;
- Staple any of the other required documents listed on this page in the upper left corner behind the return;
- Send in an original, signed DC return with attachments, if applicable, not a copy. Please fold your return once and use the return envelope provided;
- There are two adhesive mail labels on the back flap of the return envelope. If you are sending a <u>payment</u> with your return, use the PO Box 7182 label on the return envelope. If you are filing a return with <u>no payment due or refund return</u>, use the PO Box 209 label.

#### List of other required documents for D-40 filers.

Staple these behind the D-40 return in file order. (File order numbers can be found at the bottom of the forms)

- DC Schedule S (if claiming exemptions other than yourself);
- DC Schedule H (include the completed medical certification, and verification that the total household gross income is less than or equal to \$20,000);
- DC Schedule U;
- DC Schedule I;
- DC Schedule N;